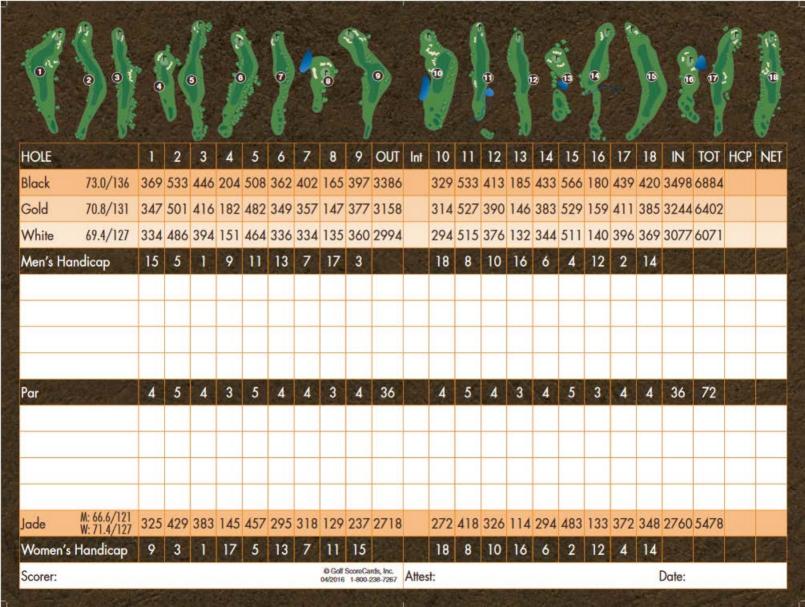

### USGA RULES GOVERN ALL PLAY EXCEPT WHERE LOCAL RULES PREVAIL

- Please keep pace with the group in front of you.
- Please be aware of time when looking for lost balls.
- Free drop is permitted from cart paths, yardage markers, ground under repair and newly planted trees.
- ★ The road on #1, #2, and #18 is out-of-bounds.
- ★ Carts on cart paths on all par 3's.

#### YARDAGE MARKERS

For convenience of play, cart path markers and sprinkler heads indicate the distance to the center of the green.

16 ....

COURSE DESIGNED BY Roger B. Lackard OPENED IN 1977

THE GALENA TERRITORY Galena, Illinois 61036 | 800.892.2269 | www.eagleridge.com

## NORTH COURSE